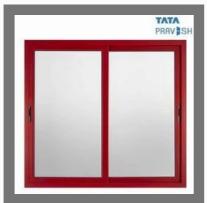

#### **TATA PRAVESH WINDOWS**

Tata Pravesh Oyster Casement Window

TATA Pravesh Vista Steel Window

TATA Pravesh Red Canvas Sliding Aluminium Window

Canvas Window

#### **OTHER PRODUCTS:**

High Security Door

Tata Pravesh Full Glass Commercial Door

TATA Pravesh Blue Canvas Sliding Aluminium Window

Shaft Duct Doors