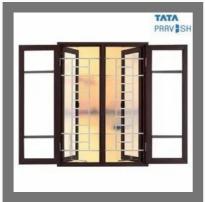

#### **TATA PRAVESH WINDOWS**

Tata Pravesh Oyster Casement Window

TATA Pravesh Vista Steel Window

TATA Pravesh Red Canvas Sliding Aluminium Window

Canvas Window