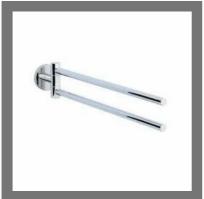

#### **JAQUAR BATH ACCESSORIES**

Jaquar Continental Twin Type Swivel Towel Holder

Jaquar Continental 300 mm Long Tower Rail

Jaquar Continental 600 mm Single Towel Rail

Jaquar Continental 450 mm Long Tower Rail